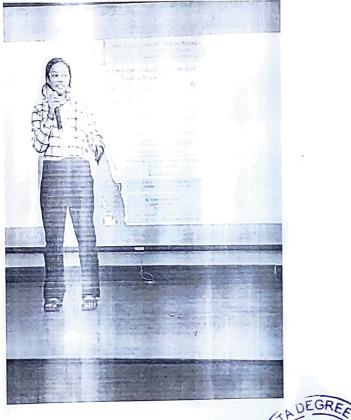

## Poetry Recitation Competition

\*\* Evince - Reveal Your Expressions \*\*

Audition Date: 25th August 2022

Time: 11:00 a.m. onwards.

### Rules:

Poetry can be recited in English, Hindi and Marathi language.

• The time limit is 2mins.

\*Competition is open to Junior and Degree
College students \*