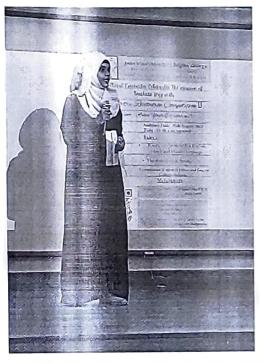

## Poetry Recitation Competition

\*\* Evince - Reveal Your Expressions \*\*

Audition Date: 25th August 2022

Time: 11:00 a.m. onwards.

### Rules:

Poetry can be recited in English, Hindi and Marathi language.

• The time limit is 2mins.

\*Competition is open to Junior and Degree
College students \*